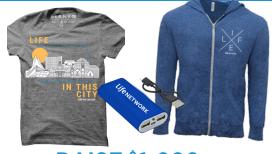

### **2020 WALK FOR LIFE PRIZES**

Walk for Life T-shirt

RAISE \$500 T-shirt and portable charger

**RAISE \$1,000** T-shirt, portable charger, Full-Zip Light Hoodie

and an invitation to the Life Saver's Club private dinner!