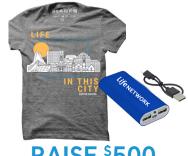

### **2020 WALK FOR LIFE PRIZES**

Walk for Life T-shirt

RAISE \$500 T-shirt and portable charger

**RAISE \$1,000** T-shirt, portable charger, Full-Zip Light Hoodie

and an invitation to the Life Saver's Club private dinner!