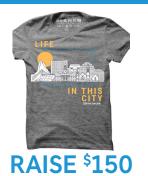

### **2020 WALK FOR LIFE PRIZES**

Walk for Life T-shirt

RAISE \$500 T-shirt and portable charger

**RAISE \$1,000** T-shirt, portable charger, Full-Zip Light Hoodie

and an invitation to the Life Saver's Club private dinner!